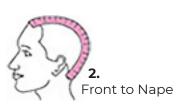

#### 2. MEASURE FRONT TO BACK

With hair lying flat, measure from natural hairline in front over your head and to the nape of your neck.