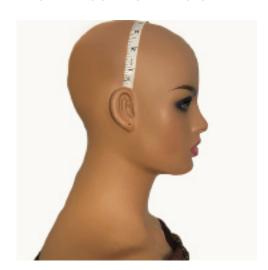

#### 1. MEASURE CIRCUMFERENCE

Start in front at your natural hairline and follow to nape of neck in back and all the way around to starting point.