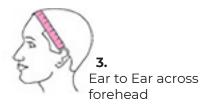

### 3. MEASURE SIDE TO SIDE

Start in front of ear where hairline ends. Bring tape measure over head to front of other ear.