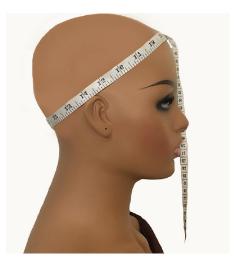

#### 2. MEASURE FRONT TO BACK

With hair lying flat, measure from natural hairline in front over your head and to the nape of your neck.